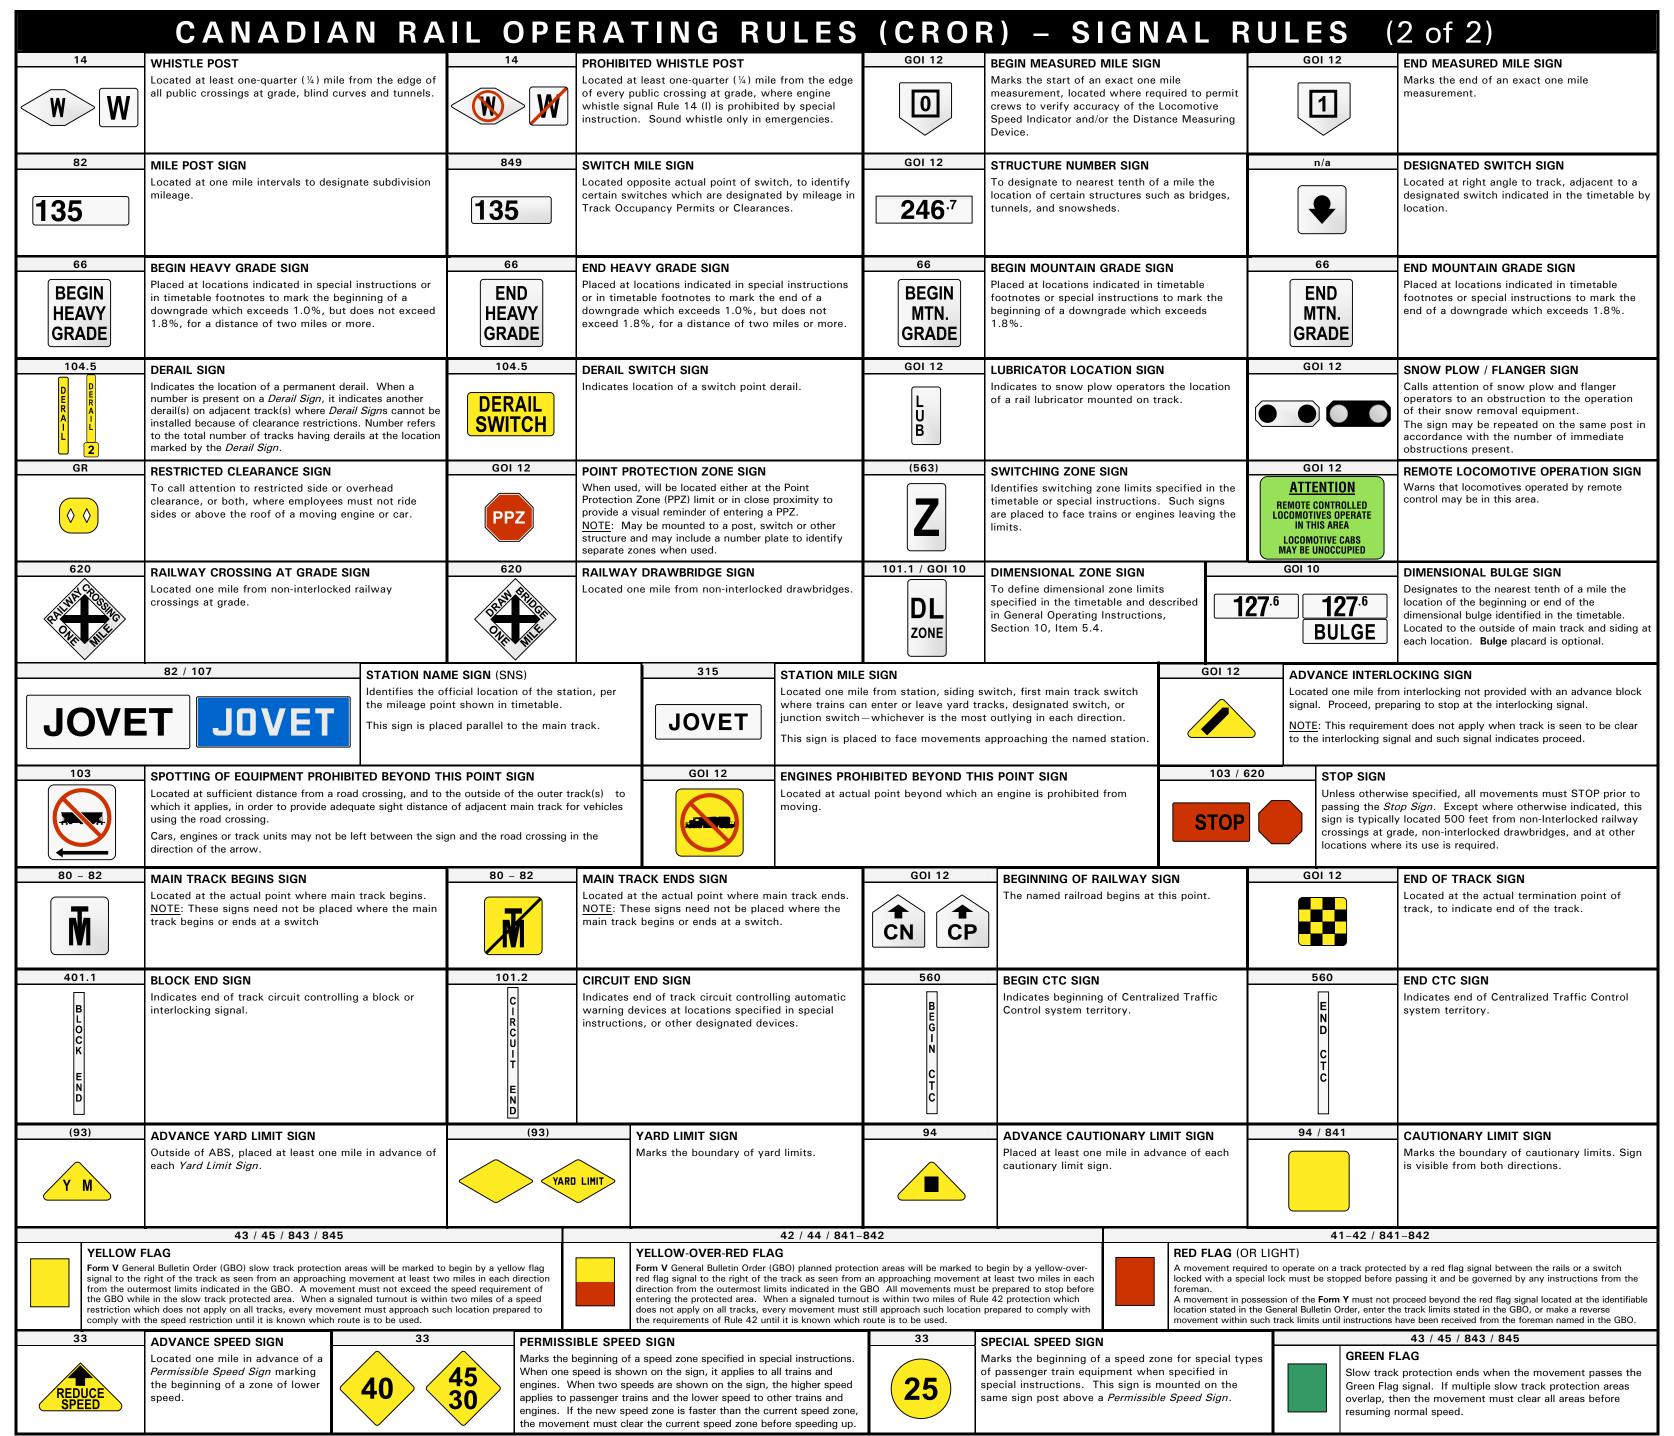

|                                                                       | CA                | NADIAN RA                                                                                                         |                                                                                                                             |                                                                                                                                                               |                                                   |                                                                                                                                                                                                                            |                                                             |                                                                                                                                                                                                                                                                                                            |
|-----------------------------------------------------------------------|-------------------|-------------------------------------------------------------------------------------------------------------------|-----------------------------------------------------------------------------------------------------------------------------|---------------------------------------------------------------------------------------------------------------------------------------------------------------|---------------------------------------------------|----------------------------------------------------------------------------------------------------------------------------------------------------------------------------------------------------------------------------|-------------------------------------------------------------|------------------------------------------------------------------------------------------------------------------------------------------------------------------------------------------------------------------------------------------------------------------------------------------------------------|
| 405                                                                   | DWARF             | CLEAR SIGNAL Proceed.                                                                                             | 415                                                                                                                         | ADVANCE CLEAR TO STOP  Proceed, next signal is displaying Clear to Stop, be prepared to stop at second signal.                                                | 424                                               | MEDIUM TO MEDIUM  Proceed, MEDIUM speed passing signal and through turnouts, approaching next signal at MEDIUM speed.                                                                                                      | 432A                                                        | Proceed, DIVERGING speed passing signal and through turnouts, approaching next signal at LIMITED speed.  (DV plaque required, as shown)                                                                                                                                                                    |
| 406                                                                   | DWARF             | CLEAR TO LIMITED Proceed, approaching next signal at LIMITED speed.                                               | 416  DWARF                                                                                                                  | <b>LIMITED TO CLEAR</b> Proceed, LIMITED speed passing signal and through turnouts.                                                                           | 425  DWARF                                        | MEDIUM TO SLOW  Proceed, MEDIUM speed passing signal and through turnouts, approaching next signal at SLOW speed.                                                                                                          | 433                                                         | SLOW TO MEDIUM  Proceed, SLOW speed passing signal and through turnouts, approaching next signal at MEDIUM speed.                                                                                                                                                                                          |
| 407                                                                   | DWARF             | CLEAR TO MEDIUM  Proceed, approaching next signal at MEDIUM speed.                                                | 417                                                                                                                         | LIMITED TO LIMITED  Proceed, LIMITED speed passing signal and through turnouts, approaching next signal at LIMITED speed.                                     | 425A  DWARF                                       | MEDIUM TO DIVERGING  Proceed, MEDIUM speed passing signal and through turnouts, approaching next signal at DIVERGING speed.  (DV plaque required, as shown)                                                                | 433A                                                        | DIVERGING TO MEDIUM  Proceed, DIVERGING speed passing signal and through turnouts, approaching next signal at MEDIUM speed.  (DV plaque required, as shown)                                                                                                                                                |
| 408                                                                   | DWARF             | CLEAR TO DIVERGING Proceed, approaching next signal at DIVERGING speed.  (DV plaque required, as shown)           | 418                                                                                                                         | <b>LIMITED TO MEDIUM</b> Proceed, LIMITED speed passing signal and through turnouts, approaching next signal at MEDIUM speed.                                 | 426  DWARF                                        | MEDIUM TO RESTRICTING  Proceed, MEDIUM speed passing signal and through turnouts, next signal is displaying Restricting Signal.                                                                                            | 434                                                         | SLOW TO SLOW  Proceed, SLOW speed passing signal and through turnouts, approaching next signal at SLOW speed.                                                                                                                                                                                              |
| 409                                                                   | DWARF             | CLEAR TO SLOW  Proceed, approaching next signal at SLOW speed.                                                    | 419  DWARF                                                                                                                  | LIMITED TO SLOW  Proceed, LIMITED speed passing signal and through turnouts, approaching next signal at SLOW speed.                                           | 427  DWARF                                        | MEDIUM TO STOP  Proceed, MEDIUM speed passing signal and through turnouts, preparing to stop at next signal.                                                                                                               | 434A                                                        | DIVERGING TO DIVERGING  Proceed, DIVERGING speed passing signal and through turnouts, approaching next signal at DIVERGING speed.  (DV plaque required, as shown)                                                                                                                                          |
| 410                                                                   |                   | CLEAR TO RESTRICTING Proceed, next signal is displaying Restricting Signal.                                       | 419A  DWARF                                                                                                                 | LIMITED TO DIVERGING  Proceed, LIMITED speed passing signal and through turnouts, approaching next signal at DIVERGING speed.  (DV plaque required, as shown) | 428  DWARF  DV  DV                                | DIVERGING TO CLEAR Proceed, DIVERGING speed passing signal and through turnouts.  (DV plaque required, as shown)                                                                                                           | DWARF A A A A A A A A A A A A A A A A A A                   | SLOW TO STOP  Proceed, SLOW speed passing signal and through turnouts, preparing to stop at next signal.                                                                                                                                                                                                   |
| 411                                                                   |                   | CLEAR TO STOP  Proceed, preparing to stop at next signal.                                                         | 420  DWARF                                                                                                                  | <b>LIMITED TO RESTRICTING</b> Proceed, LIMITED speed passing signal and through turnouts, next signal is displaying <i>Restricting Signal</i> .               | 429  DWARF  A A A A A A A A A A A A A A A A A A   | DIVERGING TO STOP  Proceed, DIVERGING speed passing signal and through turnouts preparing to stop at next signal.  (DV plaque required, as shown)                                                                          | 436  DWARF                                                  | RESTRICTING SIGNAL Proceed at RESTRICTED speed.                                                                                                                                                                                                                                                            |
| 412                                                                   |                   | ADVANCE CLEAR TO LIMITED Proceed, approaching second signal at LIMITED speed.                                     | 421  DWARF                                                                                                                  | LIMITED TO STOP  Proceed, LIMITED speed passing signal and through turnouts, preparing to stop at next signal.                                                | 430  DWARF                                        | DIVERGING  Proceed at REDUCED speed, not exceeding DIVERGING speed passing signal and through turnouts.  (DV plaque required, as shown)                                                                                    | 437                                                         | STOP AND PROCEED SIGNAL Stop, then proceed at RESTRICTED speed.                                                                                                                                                                                                                                            |
| 413                                                                   |                   | ADVANCE CLEAR TO MEDIUM  Proceed, approaching second signal at  MEDIUM speed.                                     | 422  DWARF                                                                                                                  | MEDIUM TO CLEAR Proceed, MEDIUM speed passing signal and through turnouts.                                                                                    | 431  DWARF                                        | SLOW TO CLEAR  Proceed, SLOW speed passing signal and through turnouts.                                                                                                                                                    | 438 DWARF                                                   | TAKE/LEAVE SIDING SIGNAL  ★ Indications will be specified in the Special Instructions for each specific application of this signal.                                                                                                                                                                        |
| 414                                                                   |                   | ADVANCE CLEAR TO SLOW Proceed, approaching second signal at SLOW speed.                                           | DWARF                                                                                                                       | MEDIUM TO LIMITED  Proceed, MEDIUM speed passing signal and through turnouts, approaching next signal at LIMITED speed.                                       | 432                                               | SLOW TO LIMITED  Proceed, SLOW speed passing signal and through turnouts, approaching next signal at LIMITED speed.                                                                                                        | 439  DWARF                                                  | STOP SIGNAL Stop.  ("A" plaque required, as shown)  OPTIONAL PER RAILROAD: Unless required to clear a switch, crossing, controlled location, or spotting passenger equipment on station platforms, a train or engine not authorized by Rule 564 must stop at least 300 feet in advance of the STOP signal. |
| 414A                                                                  |                   | ADVANCE CLEAR TO DIVERGING Proceed, approaching second signal at DIVERGING speed.  (DV plaque required, as shown) | MAIN TRACK, HAND OPERATED  NORMAL  REVERSE                                                                                  | NON-MAIN TRACK, HAND OPERATED  NORMAL  REVERSE                                                                                                                | A NON-MAIN TRACK, SEMI-AUTOMATIC  NORMAL  REVERSE | SWITCHSTAND TARGETS  Normal and Reverse switch target examples. Top colored part may be metal panel or light. Semi-automatic (spring) switches use diamond shaped targets; manual switches use non-diamond shaped targets. | 440                                                         | DIRECTION INDICATOR  Flashing arrow indicators attached to block signals when illuminated, identify that the route at the next controlled location is displaying a permissive signal and the route is lined and secured as indicated by the direction of the arrow.                                        |
| ABSOLUTE PLA<br>This sign marks a<br>signal bearing this<br>Rule 437. | QUE<br>an absolut | te signal. A nnot convey  DIVERO This sig displays as oppo                                                        | R8 / 429 / 430  GING PLAQUE  In marks a signal that  is "diverging" speed aspects,  issed to the standard speed- g aspects. | LIMITED PLAQUE The presence of this sign of MEDIUM speed aspects to speed.                                                                                    | upgrades LIMITED                                  | 436  RESTRICTING PLAQUE  The presence of this sign upgrades a Rule 437 Stop and Proceed Signal aspect to a Rule 436 Restricting  Signal aspect.                                                                            | MEDIUM SPEED DIVERGING SPEED SLOW SPEEDAbl REDUCED SPEEDAbl |                                                                                                                                                                                                                                                                                                            |